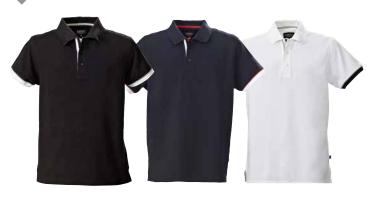

### **COLOURWAYS**

BLACK

NAVY

WHITE

# Anderson Men's Cotton Polo

Men's modern fit piqué polo with yarn dyed cotton.

1: Contrasting tape at neck, placket and sleeve rib. Contrast colour on reverse side of collar. | 2: 100% cotton, collar with elastane, 240 g/m². 3: White features black, white & grey stripe at neck & cuffs. Plain white on reverse collar. | 4: Black features black, white & grey stripe at neck, cuffs & reverse collar. | 5: Navy features navy, red & white stripe at neck, cuffs & reverse collar.