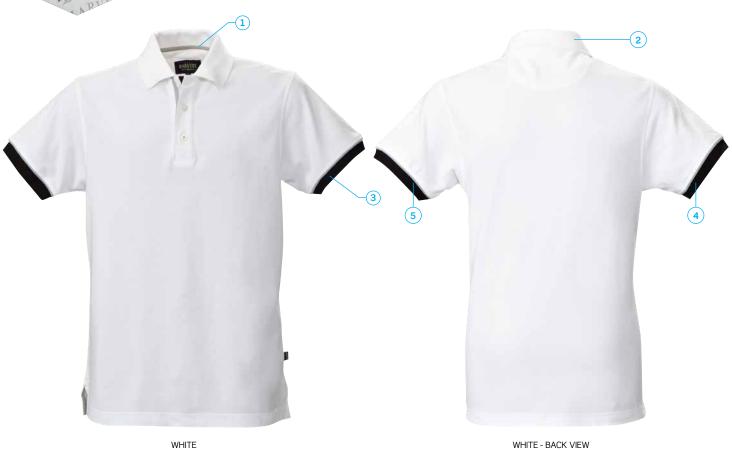

# Anderson Men's Cotton Polo

Men's modern fit piqué polo with yarn dyed cotton.

1: Contrasting tape at neck, placket and sleeve rib. Contrast colour on reverse side of collar. | 2: 100% cotton, collar with elastane, 240 g/m². 3: White features black, white & grey stripe at neck & cuffs. Plain white on reverse collar. | 4: Black features black, white & grey stripe at neck, cuffs & reverse collar. | 5: Navy features navy, red & white stripe at neck, cuffs & reverse collar.